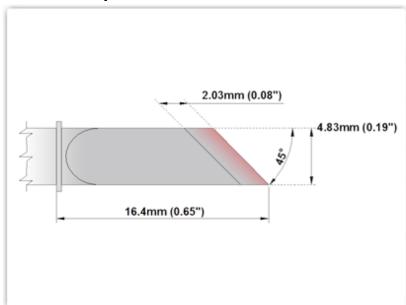

## **Technical Specifications**

EPM75K100

Knife 4.83mm (0.19"), Tin Area 2.03mm (0.08")

Tip Style: Knife

Tip Width: 2.03mm (0.08")
Tip Length: 16.40mm (0.65")

75 Type Cartridge<sup>1</sup>: 350°C - 398°C

RoHS Compliant<sup>2</sup> / Lead Free: YES