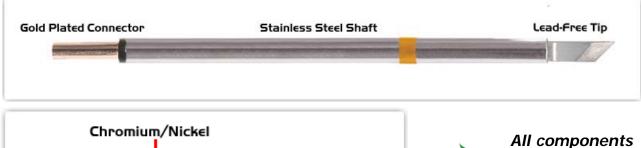

## **Technical Specifications**

EPM75K100

Knife 4.83mm (0.19"), Tin Area 2.03mm (0.08")

Tip Style: Knife

Tip Width: 2.03mm (0.08")
Tip Length: 16.40mm (0.65")

75 Type Cartridge<sup>1</sup>: 350°C - 398°C

RoHS Compliant<sup>2</sup> / Lead Free: YES