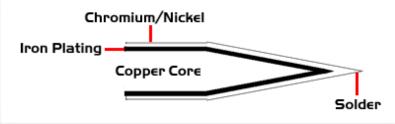

## **Material Composition**

Easy Braid Co. tip cartridges will typically idle within a temperature range of +/-1.1°C. However, there is variation in idle temperature across tip geometries within an individual temperature series. Easy Braid Co. offers a wide variety of tip geometries from 0.25mm fine point tip to 5mm chisel. The length and geometry of a tip will have an influence on the tip idle temperature. To accurately measure idle temperature it will depend greatly on the measurement method,