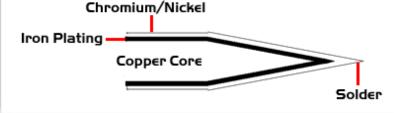

## **Material Composition**

Easy Braid Co. tip cartridges will typically idle within a temperature range of +/-1.1°C. However, there is variation in idle temperature across tip geometries within an individual temperature series. Easy Braid Co. offers a wide variety of tip geometries from 0.25mm fine point tip to 5mm chisel. The length and geometry of a tip will have an influence on the tip idle temperature. To accurately measure idle temperature it will depend greatly on the measurement method,

technique and equipment used. Two different methods or the use of alternative equipment will produce different test results.

 $<sup>\</sup>boldsymbol{2}$  Please refer to  $\underline{\text{http://www.rohs.gov.uk}}$  for details on RoHS Compliance.