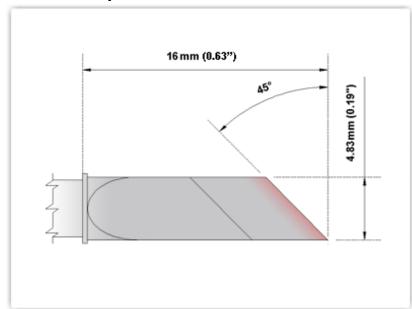

## **Technical Specifications**

EPM75DS526

Knife 4.83mm (0.19"), Increased Tin Area 5.84mm (0.23")

Tip Style: Knife

Tip Width: 4.83mm (0.19") Tip Length: 16.00mm (0.63")

75 Type Cartridge<sup>1</sup>: 350°C - 398°C