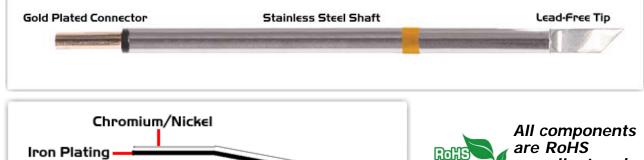

## **Technical Specifications**

EPM75DS526

Knife 4.83mm (0.19"), Increased Tin Area 5.84mm (0.23")

Tip Style: Knife

Tip Width: 4.83mm (0.19") Tip Length: 16.00mm (0.63")

75 Type Cartridge<sup>1</sup>: 350°C - 398°C

RoHS Compliant<sup>2</sup> / Lead Free: YES

Equivalent to: SFP-DRK50

EB-2000S, MFR-PS1100, MFR-PS2200, MFR-PS1K, MFR-PS2K For Use With: